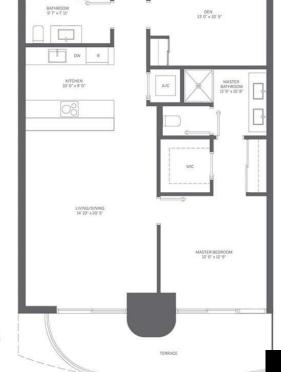

A115#5628 © Miami MLS® 2024

Note: Terrace: 163 SF / 15 m² on Odd Floors

\$1,050,000

- 1 hed
- 2 haths
- Condominium
- Residential
- Active
- 1022 sq ft

### **Basics**

Category: Residential Type: Condominium

Status: Active Bedrooms: 1 bed

Bathrooms: 2 baths Half baths: 0 half baths

Floors: 64 floors Area: 1022 sq ft

Year built: 2019 View: Other

**Subdivision Name:** BRICKELL FLATIRON CONDO **County:** Miami-Dade