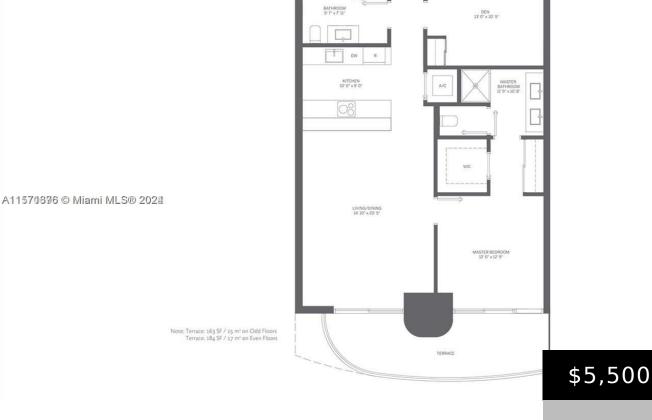

### **1000 BRICKELL PLZ 2805**

https://brickellflatironfl.com

BRICKELL FLATIRON CONDO UNIT 2805 UNDIV 0.001451% INT IN COMMON ELEMENTS OFF REC 29397-2321 Unit comes with a closet in the fully enclosed den.

# **Basics**

Category: ResidentialLease Status: Active Bathrooms: 2 baths Area: 1022 sq ft Subdivision Name: BRICKELL FLATIRON CONDO Type: Condominium Bedrooms: 1 bed Half baths: 0 half baths Year built: 2019 County: Miami-Dade County