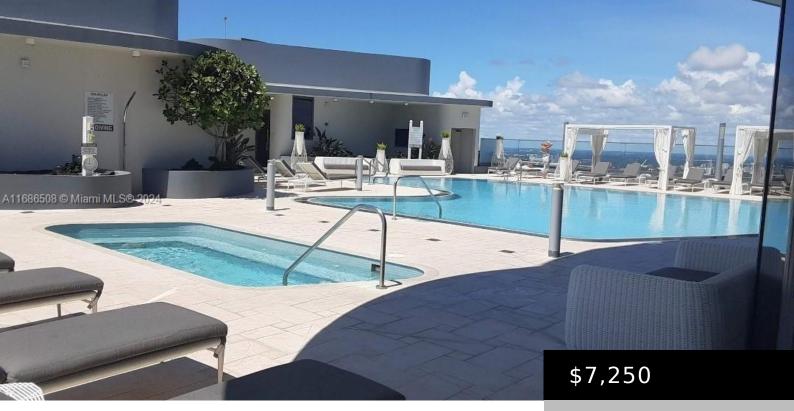

**1000 BRICKELL PLZ 2509** https://brickellflatironfl.com

BRICKELL FLATIRON CONDO UNIT 2509 UNDIV 0.001755% INT IN COMMON ELEMENTS OFF REC 29397-2321 5 star amenities, swimming pool, party room, gym, spa. Many restaurants in building , movie theatre and shopping areas. Unit is vacant. Annual lease only.

## **Amenities & Features**

Pool Features: Pool,Community

Security Features: LobbySecured,SmokeDetectors Association Amenities: Elevators,FitnessCenter,HobbyRoom,Pool

Cooling: CentralAir

Appliances: Dryer, Dishwasher, ElectricRange, Disposal, Microwave, Refrigerator, Washer

Miscellaneous

List Office Name: Brickell Realty Group, Community Features: Clubhouse, Fitness, Sauna, Pool LLC

Direction Faces: East

Parking Features: Assigned,OneSpace,Valet

Spa Features: HotTub

Window Features: Blinds,ImpactGlass