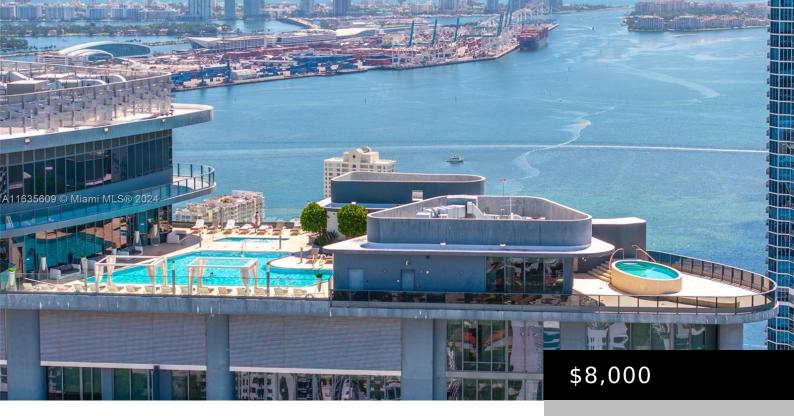

#### 1000 BRICKELL PLZ 2111

https://brickellflatironfl.com

BRICKELL FLATIRON CONDO UNIT 2111 UNDIV 0.001173% INT IN COMMON ELEMENTS OFF REC 29397-2321 Best location & building in Brickell! Renowned Developer Ugo Colombo built with exquisite finishes, exclusive amenities: Roof top Pool/Spa/ Gym Deck, Pilates, Theatre, Wine Bar, Restaurant, Cafe, Lap Pool, playground, doorman, concierge, billiards, game room, business center. Avail for yr or [...]

### **Amenities & Features**

**Pool Features:** Other, Pool Furnished: Furnished