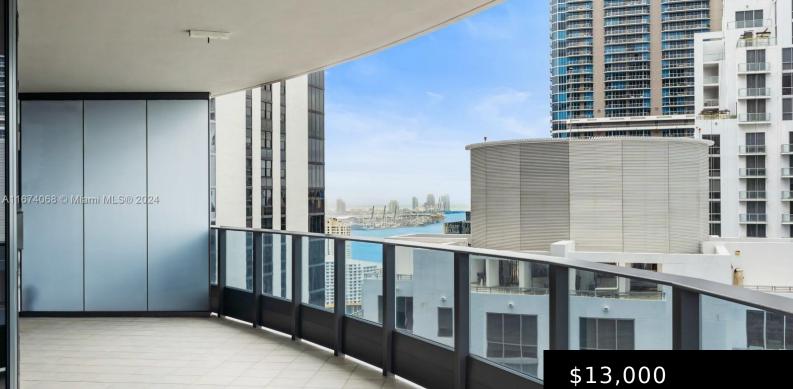

**1000 BRICKELL PLAZA 4002** 

https://brickellflatironfl.com

Brickell Flatiron condo unit 4002

## **Building Details**

Type: Condominium Bedrooms: 3 beds Half baths: 1 half bath Year built: 2019 **County:** Miami-Dade

Covered Spaces: 3 Floor covering: CeramicTile