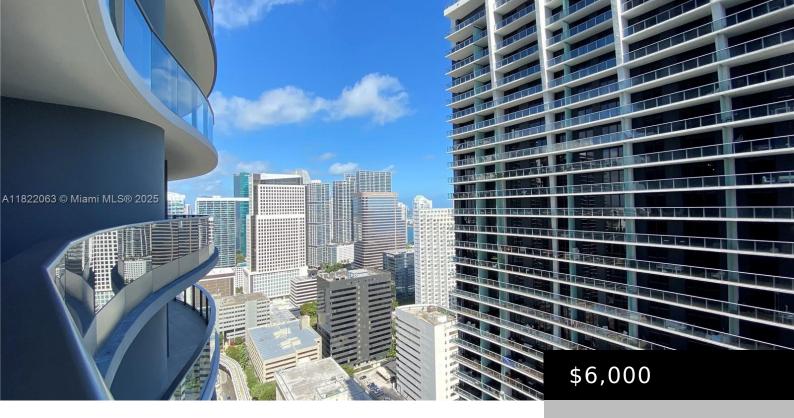

#### 1000 BRICKELL PLAZA 3807

https://brickellflatironfl.com

Brickell Flatiron condo unit 3807 Unit is furnished and professionally managed by IPM.

- 2 heds
- 2 baths
- Condominium
- ResidentialLease
- Active
- 1107 sq ft

### **Basics**

Category: ResidentialLease

**Status:** Active

Bathrooms: 2 baths

**Area: 1107** sq ft

County: Miami-Dade

Type: Condominium

Bedrooms: 2 beds