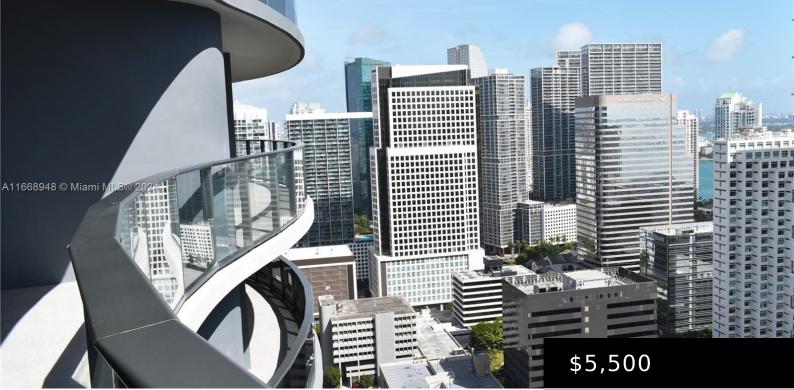

**1000 BRICKELL PLAZA 3307** https://brickellflatironfl.com

Brickell Flatiron condo unit 3307 Unique has some upgrades, including a very tasteful built-in murphy bed. Unit is tenant occupied until November 30th.