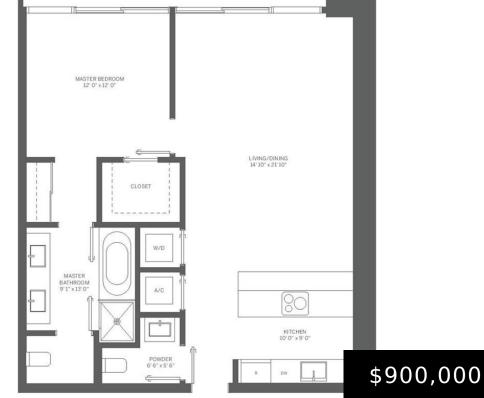

### 1000 BRICKELL PLAZA 2808

https://brickellflatironfl.com

Brickell Flatiron condo unit 2808

- 1 bed
- 2 haths
- Condominium
- Residential
- Active
- 906 sq ft

Bedrooms: 1 bed

Half baths: 1 half bath

Area: 906 sq ft

View: City

County: Miami-Dade